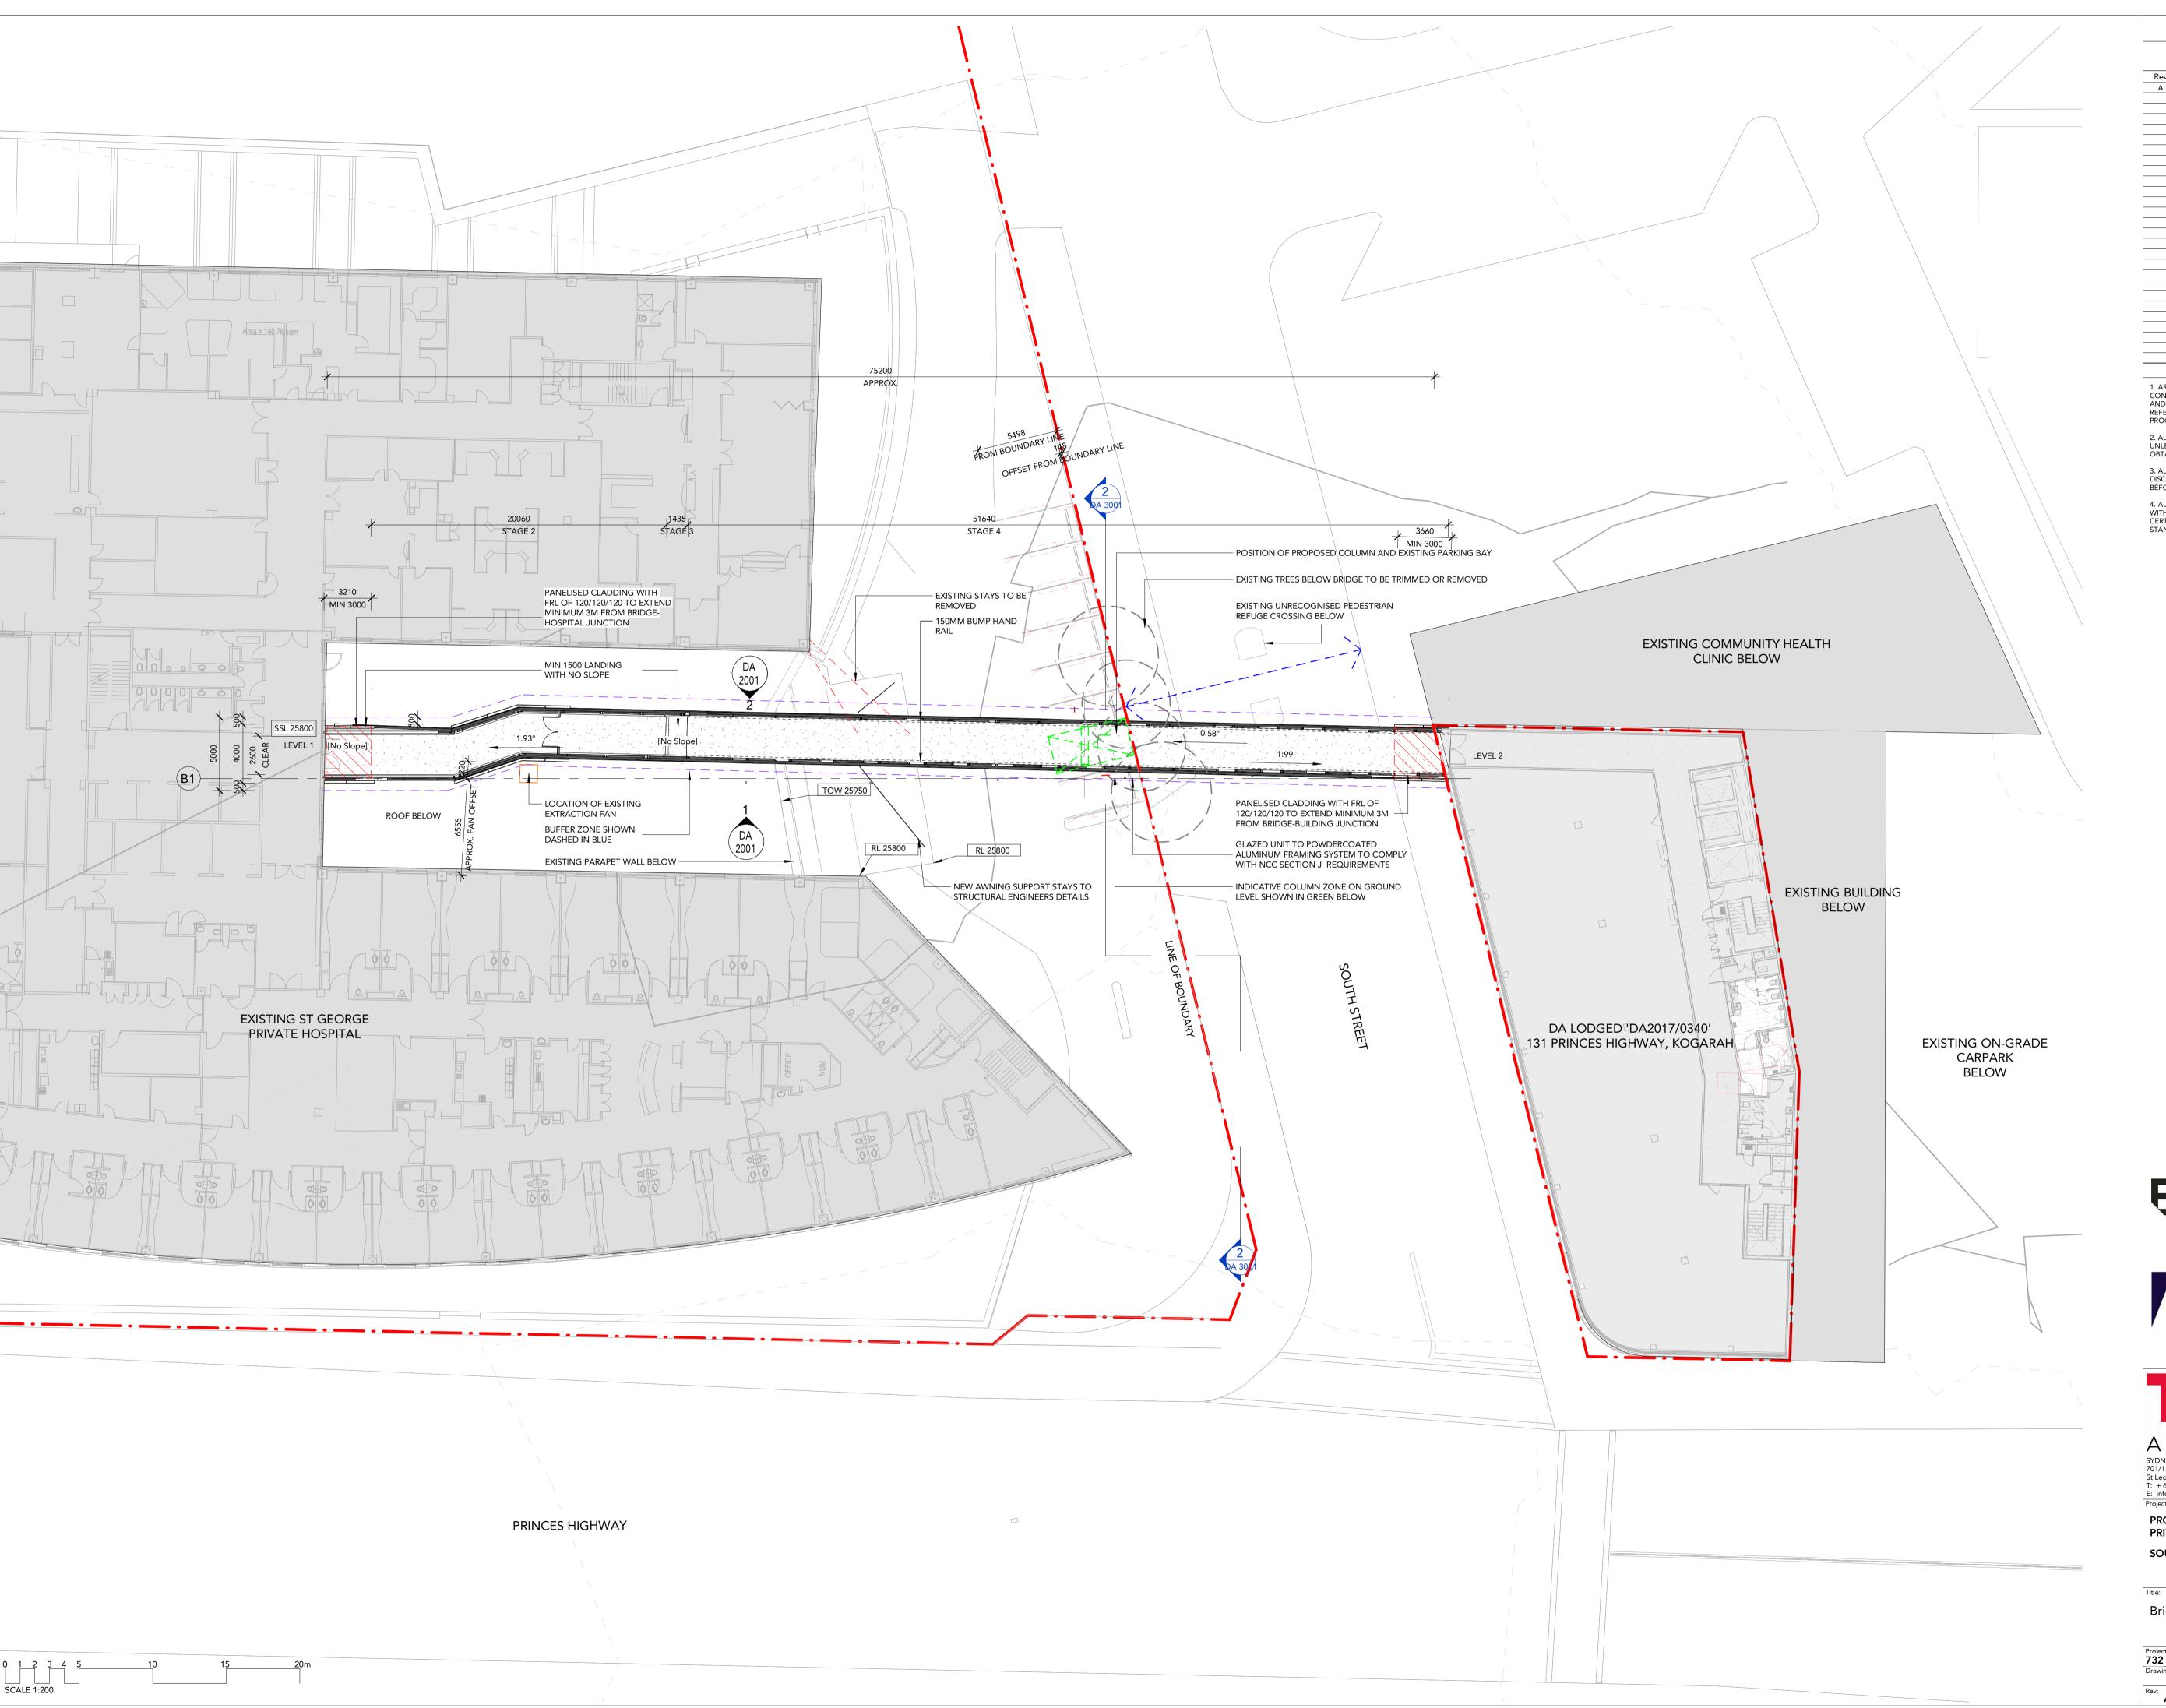

PROPOSED NEW ST GEORGE PRIVATE HOSPITAL BRIDGE LINK SOUTH STREET, KOGARAH

Bridge Level Plan